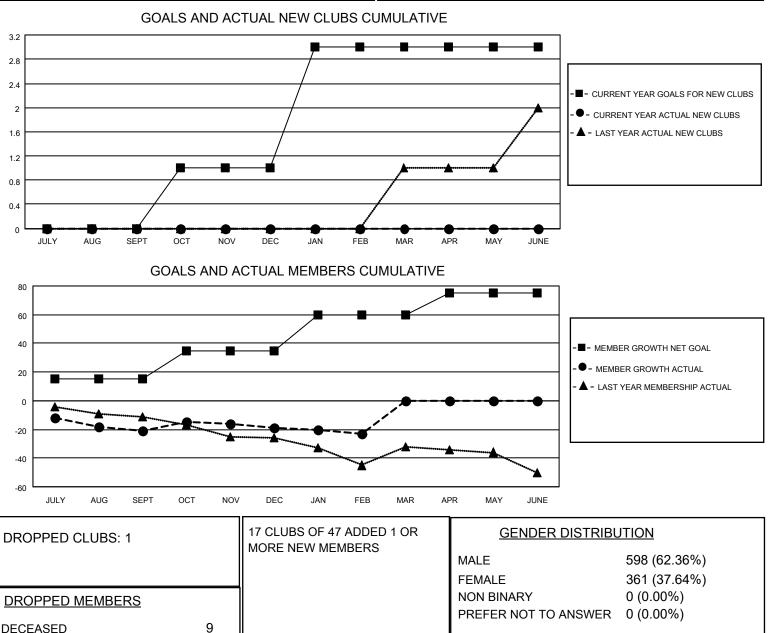

## LOCATION ONTARIO

District A 12

Results as of: 2/28/2022

| Clubs                 |               |           |               | Members               |                         |                         |                                                    |
|-----------------------|---------------|-----------|---------------|-----------------------|-------------------------|-------------------------|----------------------------------------------------|
| RESULTS FOR 2021-2022 |               |           |               | RESULTS FOR 2021-2022 |                         |                         |                                                    |
| QUARTER               | NEW CLUB GOAL | NEW CLUBS | DROPPED CLUBS | QUARTER               | IBER GROWTH NET<br>GOAL | MEMBER GROWTH<br>ACTUAL | DROPPED<br>MEMBERS ACTUAL<br>(including transfers) |
| JULY/AUG/SEPT         | 0             | 0         | 0             | JULY/AUG/SEPT         | 15                      | 8                       | 28                                                 |
| OCT/NOV/DEC           | 1             | 0         | 0             | OCT/NOV/DEC           | 20                      | 27                      | 23                                                 |
| JAN/FEB/MAR           | 2             | 0         | 1             | JAN/FEB/MAR           | 25                      | 16                      | 17                                                 |
| APR/MAY/JUNE          | 0             | 0         | 0             | APR/MAY/JUNE          | 15                      | 0                       | 0                                                  |